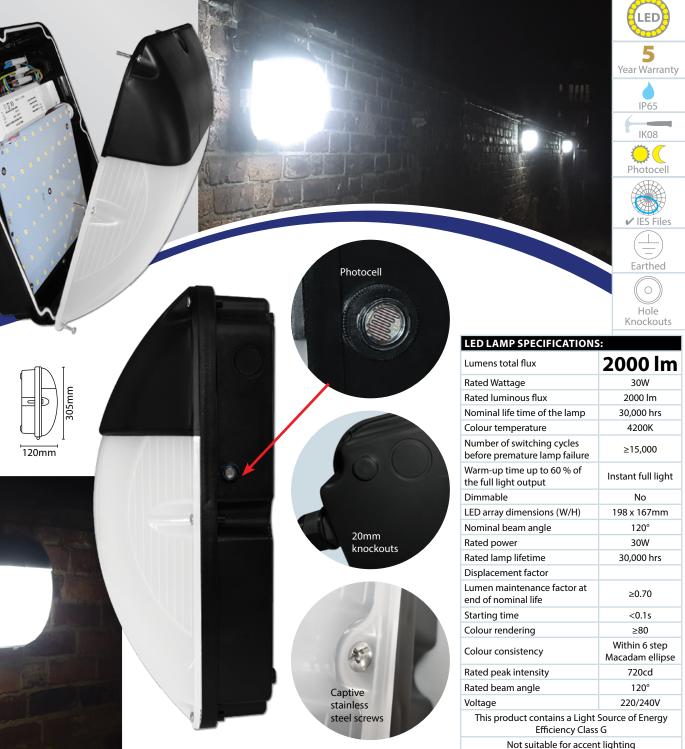

## **30W INTEGRATED LED BULKHEAD**

Robustly constructed & suitable for multiple commercial use where performance and functionality are required

- Captive stainless steel screws
- Tough polycarbonate housing
- 20mm knockouts side and rear

PHOTOCELL VERSION: photocell for dusk to dawn operation

| Code       | Version   | Wattage | Colour | Lumens  | Avg. Rated | IP / IK<br>Deting | MOM / |  |
|------------|-----------|---------|--------|---------|------------|-------------------|-------|--|
| WPACKLED   | Standard  |         | Temp.  |         | Life (Hrs) | Rating<br>IP65    | OPQ   |  |
| WPACKLEDPC | Photocell | 30W     | 4200K  | 2000 lm | 30,000 hrs | IK08              | 1/4   |  |