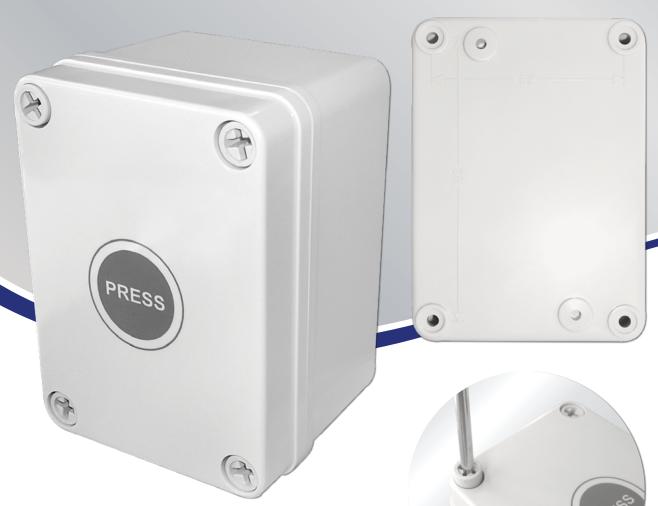

## 16 AMP ELECTRONIC OUTDOOR TIME DELAY SWITCH

- ABS construction
- Multiple accurate time settings using dip switches and rotary adjuster
- Incandescent 16 Amp max, fluorescent 6 Amp max, compact fluorescent 3 Amp max (maximum six fluorescent lights), low voltage 3 Amp max & fans and ventilation equipment 3 Amp max
- Multi point switching, connect two or more units in parallel
- Multi range delay function from 2 seconds to 2 hours: reduces energy consumption