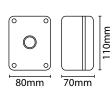

## 16 AMP ELECTRONIC OUTDOOR TIME DELAY SWITCH

- ABS construction
- Multiple accurate time settings using dip switches and rotary adjuster
- Incandescent 16 Amp max, fluorescent 6 Amp max, compact fluorescent 3 Amp max (maximum six fluorescent lights), low voltage 3 Amp max & fans and ventilation equipment 3 Amp max
- Multi point switching, connect two or more units in parallel
- Multi range delay function from 2 seconds to 2 hours: reduces energy consumption