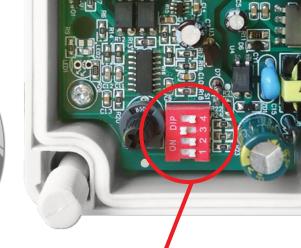

| Code    | IP<br>Rating | MOM /<br>OPQ |
|---------|--------------|--------------|
| TLS68EX | IP66         | 1 / 50       |

| SWITCH SETTING |   | TING | TIMED FUNCTION |                          |  |
|----------------|---|------|----------------|--------------------------|--|
| 1              | 2 | 3    | 4              | TIMER FUNCTION           |  |
| 0              | 0 | 1    | 0              | 2 seconds to 50 seconds  |  |
| 1              | 0 | 1    | 0              | 50 seconds to 20 minutes |  |
| 1              | 1 | 1    | 0              | 20 minutes to 70 minutes |  |
| 1              | 1 | 0    | 0              | 70 minutes to 2 hours    |  |
| -              | - | T-   | 1              | Timer function disabled  |  |