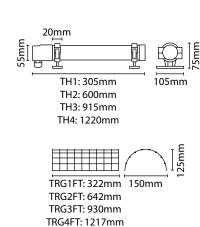

| Code          | Version    | Wattage | IP<br>Rating | MOM /<br>OPQ |
|---------------|------------|---------|--------------|--------------|
| Heaters       |            |         |              |              |
| TH1           | 1ft Heater | 60W     | IP44         | 1 / 20       |
| TH2           | 2ft Heater | 120W    |              | 1/12         |
| TH3           | 3ft Heater | 180W    |              | 1/9          |
| TH4           | 4ft Heater | 240W    |              | 1/6          |
| Heater Guards |            |         |              |              |
| TRG1FT        | 1ft Guard  |         |              | 2/18         |
| TRG2FT        | 2ft Guard  |         |              | 2/12         |
| TRG3FT        | 3ft Guard  |         |              | 2/6          |
| TRG4FT        | 4ft Guard  |         |              | 2/6          |