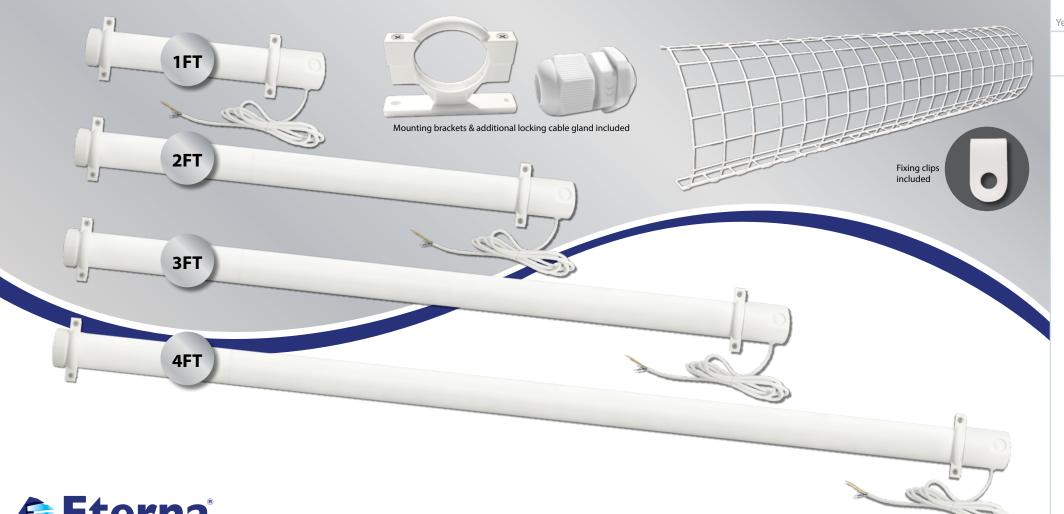

## **TUBULAR HEATERS AND GUARDS**

- Steel construction Thermal overload cut out
- Pre-wired with 1m mains lead: easy installation
- Additional locking cable gland included for through wiring / linking to other tubular heaters
- Mounting brackets included for wall or floor installation
- Low wattage solution for localised background heat and frost protection

## **TUBULAR HEATER GUARD:**

- Steel construction Fixing kit included
- Robustly constructed wire guard: provides protection and safety
- Colour matches tubular heater
- Aesthetically pleasing curved design