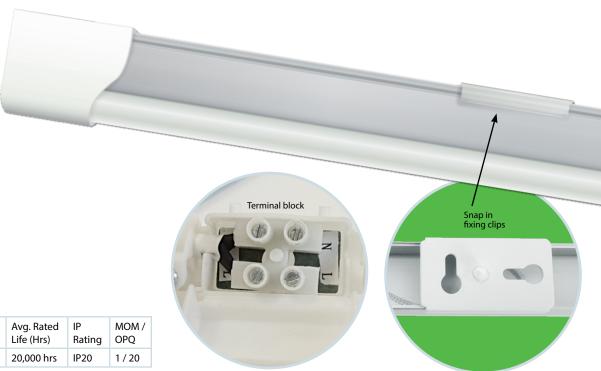

## **LED BATTEN**

Perfect for new ceiling installations & under cabinet lighting

- Polycarbonate and aluminium construction
- 80 lm/W
- Low energy alternative to a standard fluorescent batten
- Ultra-bright LEDs: low power consumption with enhanced life expectancy
- Slim design: offers a more stylish and modern solution to traditional battens
- Snap in fixing clips: easy installation

| Code    | Length       | Wattage | Colour<br>Temp. | Lumens  | Avg. Rated<br>Life (Hrs) |      | MOM /<br>OPQ |
|---------|--------------|---------|-----------------|---------|--------------------------|------|--------------|
| T8LED20 | 1200mm / 4ft | 20W     | 4000K           | 1600 lm | 20,000 hrs               | IP20 | 1/20         |