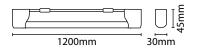

## **LED BATTEN**

Perfect for new ceiling installations & under cabinet lighting

- Polycarbonate and aluminium construction
- 80 lm/W
- Low energy alternative to a standard fluorescent batten
- Ultra-bright LEDs: low power consumption with enhanced life expectancy
- Slim design: offers a more stylish and modern solution to traditional battens
- Snap in fixing clips: easy installation

| Code    | Length       | Wattage | Colour<br>Temp. | Lumens  | Avg. Rated<br>Life (Hrs) |      | MOM /<br>OPQ |
|---------|--------------|---------|-----------------|---------|--------------------------|------|--------------|
| T8LED20 | 1200mm / 4ft | 20W     | 4000K           | 1600 lm | 20,000 hrs               | IP20 | 1/20         |