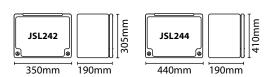

## **MOUNTING BACK PLATE:**

• Designed for use with the waterproof enclosures: allows easy fixing in the enclosure whilst maintaining IP rating

| Code     | Version          | Inside Measurements<br>W/H/D | IP<br>Rating | MOM /<br>OPQ |
|----------|------------------|------------------------------|--------------|--------------|
| JSL242   | Small Enclosure  | 322 x 275 x 170mm            | IP65         | 1/1          |
| JSL244   | Large Enclosure  | 422 x 380 x 170mm            | IP55         |              |
| JSL242BP | JSL242 Backplate |                              |              | 1/25         |
| JSL244BP | JSL244 Backplate |                              |              |              |

SEE PAGE 2 FOR FULL BOX MEASUREMENTS & MOUNTING PLATE INSTRUCTIONS

350mm

190mm (incl. lid)

440mm

190mm (incl. lid)