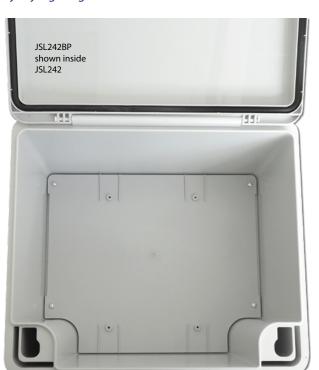

## PLASTIC ADAPTABLE WATERPROOF BOXES / ENCLOSURES

- ABS construction
- Mounting plate available: allows easy fixing in the enclosure whilst maintaining IP rating
- Lockable door: added security (security tag not included)

## **MOUNTING BACK PLATE:**

• Designed for use with the waterproof enclosures: allows easy fixing in the enclosure whilst maintaining IP rating

| Code     | Version          | Inside Measurements<br>W/H/D | IP<br>Rating | MOM /<br>OPQ |
|----------|------------------|------------------------------|--------------|--------------|
| JSL242   | Small Enclosure  | 322 x 275 x 170mm            | IP65         | 1/1          |
| JSL244   | Large Enclosure  | 422 x 380 x 170mm            | IP55         |              |
| JSL242BP | JSL242 Backplate |                              |              | 1/25         |
| JSL244BP | JSL244 Backplate |                              |              |              |