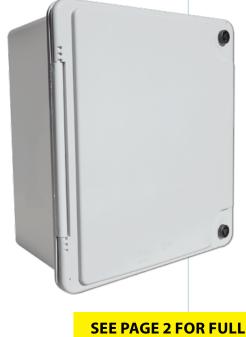

## PLASTIC ADAPTABLE WATERPROOF BOXES / ENCLOSURES

- ABS construction
- Mounting plate available: allows easy fixing in the enclosure whilst maintaining IP rating
- Lockable door: added security (security tag not included)

SEE PAGE 2 FOR FULL BOX MEASUREMENTS & MOUNTING PLATE INSTRUCTIONS

350mm

190mm (incl. lid)

440mm

190mm (incl. lid)