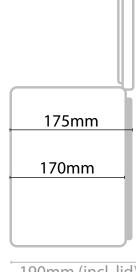

SEE PAGE 2 FOR FULL BOX MEASUREMENTS & MOUNTING PLATE INSTRUCTIONS

350mm

190mm (incl. lid)

440mm

190mm (incl. lid)