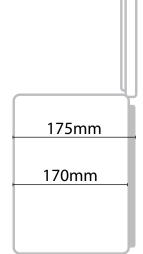

SEE PAGE 2 FOR FULL BOX MEASUREMENTS & MOUNTING PLATE INSTRUCTIONS

350mm

190mm (incl. lid)

440mm

190mm (incl. lid)