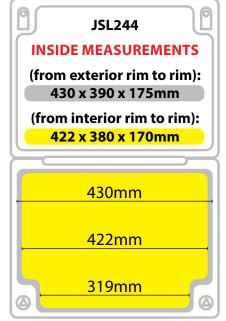

## **MOUNTING BACK PLATE:**

• Designed for use with the waterproof enclosures: allows easy fixing in the enclosure whilst maintaining IP rating

| Code     | Version          | Inside Measurements<br>W/H/D | IP<br>Rating | MOM /<br>OPQ |
|----------|------------------|------------------------------|--------------|--------------|
| JSL242   | Small Enclosure  | 322 x 275 x 170mm            | IP65         | 1/1          |
| JSL244   | Large Enclosure  | 422 x 380 x 170mm            | IP55         |              |
| JSL242BP | JSL242 Backplate |                              |              | 1/25         |
| JSL244BP | JSL244 Backplate |                              |              |              |