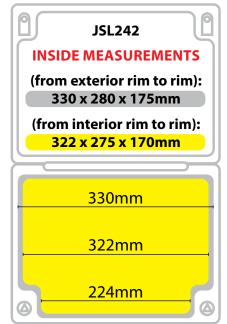

## **MOUNTING BACK PLATE:**

• Designed for use with the waterproof enclosures: allows easy fixing in the enclosure whilst maintaining IP rating

| Code     | Version          | Inside Measurements<br>W/H/D | IP<br>Rating | MOM /<br>OPQ |
|----------|------------------|------------------------------|--------------|--------------|
| JSL242   | Small Enclosure  | 322 x 275 x 170mm            | IP65         | 1/1          |
| JSL244   | Large Enclosure  | 422 x 380 x 170mm            | IP55         |              |
| JSL242BP | JSL242 Backplate |                              |              | 1/25         |
| JSL244BP | JSL244 Backplate |                              |              |              |

SEE PAGE 2 FOR FULL BOX MEASUREMENTS & MOUNTING PLATE INSTRUCTIONS

350mm

190mm (incl. lid)

440mm

190mm (incl. lid)