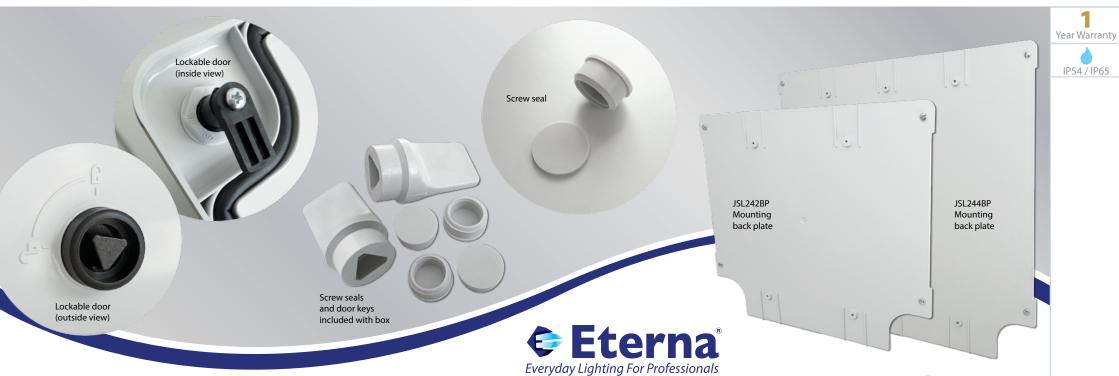

## PLASTIC ADAPTABLE WATERPROOF BOXES / ENCLOSURES

- ABS construction
- Mounting plate available: allows easy fixing in the enclosure whilst maintaining IP rating
- Lockable door: added security (security tag not included)

## **MOUNTING BACK PLATE:**

• Designed for use with the waterproof enclosures: allows easy fixing in the enclosure whilst maintaining IP rating

| Code     | Version          | Inside Measurements<br>W/H/D | IP<br>Rating | MOM /<br>OPQ |
|----------|------------------|------------------------------|--------------|--------------|
| JSL242   | Small Enclosure  | 322 x 275 x 170mm            | IP65         | 1/1          |
| JSL244   | Large Enclosure  | 422 x 380 x 170mm            | IP55         |              |
| JSL242BP | JSL242 Backplate |                              |              | 1/25         |
| JSL244BP | JSL244 Backplate |                              |              |              |