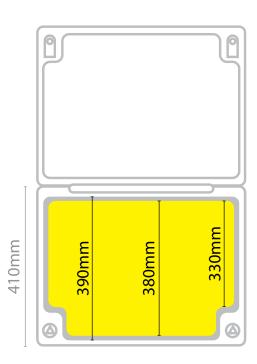

## **MOUNTING BACK PLATE:**

• Designed for use with the waterproof enclosures: allows easy fixing in the enclosure whilst maintaining IP rating

| Code     | Version          | Inside Measurements<br>W/H/D | IP<br>Rating | MOM /<br>OPQ |
|----------|------------------|------------------------------|--------------|--------------|
| JSL242   | Small Enclosure  | 322 x 275 x 170mm            | IP65         | 1/1          |
| JSL244   | Large Enclosure  | 422 x 380 x 170mm            | IP55         |              |
| JSL242BP | JSL242 Backplate |                              |              | 1/25         |
| JSL244BP | JSL244 Backplate |                              |              |              |

SEE PAGE 2 FOR FULL BOX MEASUREMENTS & MOUNTING PLATE INSTRUCTIONS

350mm

190mm (incl. lid)

440mm

190mm (incl. lid)