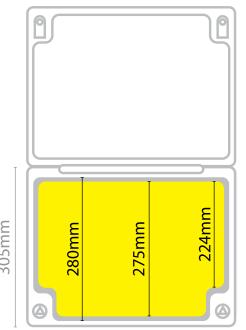

## **MOUNTING BACK PLATE:**

• Designed for use with the waterproof enclosures: allows easy fixing in the enclosure whilst maintaining IP rating

| Code     | Version          | Inside Measurements<br>W/H/D | IP<br>Rating | MOM /<br>OPQ |
|----------|------------------|------------------------------|--------------|--------------|
| JSL242   | Small Enclosure  | 322 x 275 x 170mm            | IP65         | 1/1          |
| JSL244   | Large Enclosure  | 422 x 380 x 170mm            | IP55         |              |
| JSL242BP | JSL242 Backplate |                              |              | 1/25         |
| JSL244BP | JSL244 Backplate |                              |              |              |

SEE PAGE 2 FOR FULL BOX MEASUREMENTS & MOUNTING PLATE INSTRUCTIONS

350mm

190mm (incl. lid)

440mm

190mm (incl. lid)