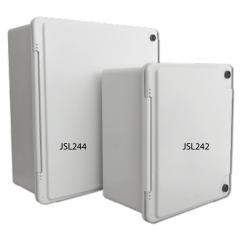

## PLASTIC ADAPTABLE WATERPROOF BOXES / ENCLOSURES

- ABS construction
- Mounting plate available: allows easy fixing in the enclosure whilst maintaining IP rating
- Lockable door: added security (security tag not included)