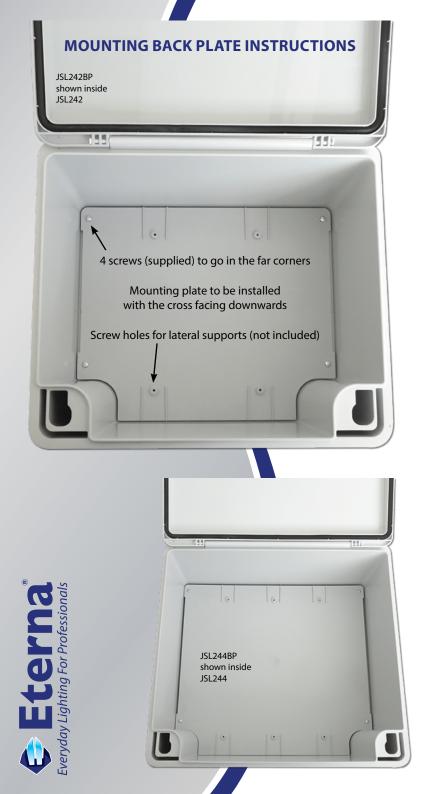

## **MOUNTING BACK PLATE:**

• Designed for use with the waterproof enclosures: allows easy fixing in the enclosure whilst maintaining IP rating

| Code     | Version          | Inside Measurements<br>W/H/D | IP<br>Rating | MOM /<br>OPQ |
|----------|------------------|------------------------------|--------------|--------------|
| JSL242   | Small Enclosure  | 322 x 275 x 170mm            | IP65         | 1/1          |
| JSL244   | Large Enclosure  | 422 x 380 x 170mm            | IP55         |              |
| JSL242BP | JSL242 Backplate |                              |              | 1/25         |
| JSL244BP | JSL244 Backplate |                              |              |              |

SEE PAGE 2 FOR FULL BOX MEASUREMENTS & MOUNTING PLATE INSTRUCTIONS

350mm

190mm (incl. lid)

440mm

190mm (incl. lid)